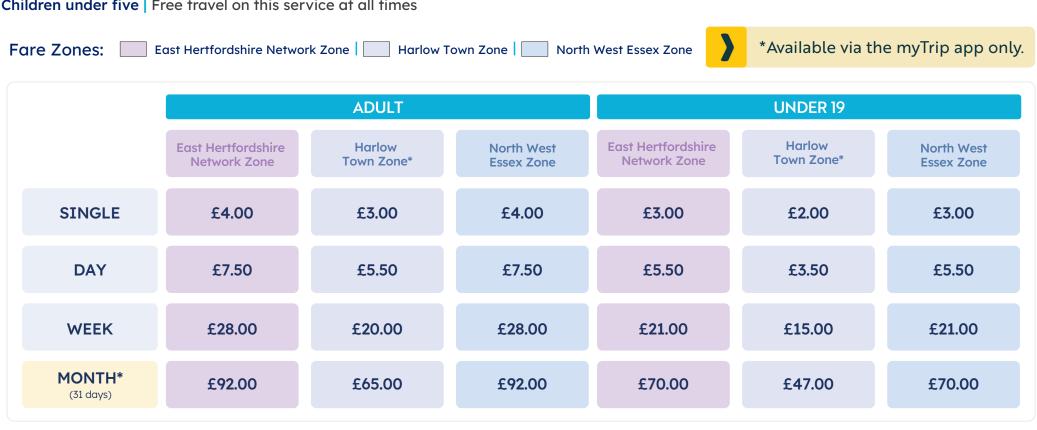

## Children under five | Free travel on this service at all times

\*Valid for journeys between Harlow Centre and Allende Avenue

For the latest updates, search us on Facebook & X (Twitter) 🕴 🛛 💥