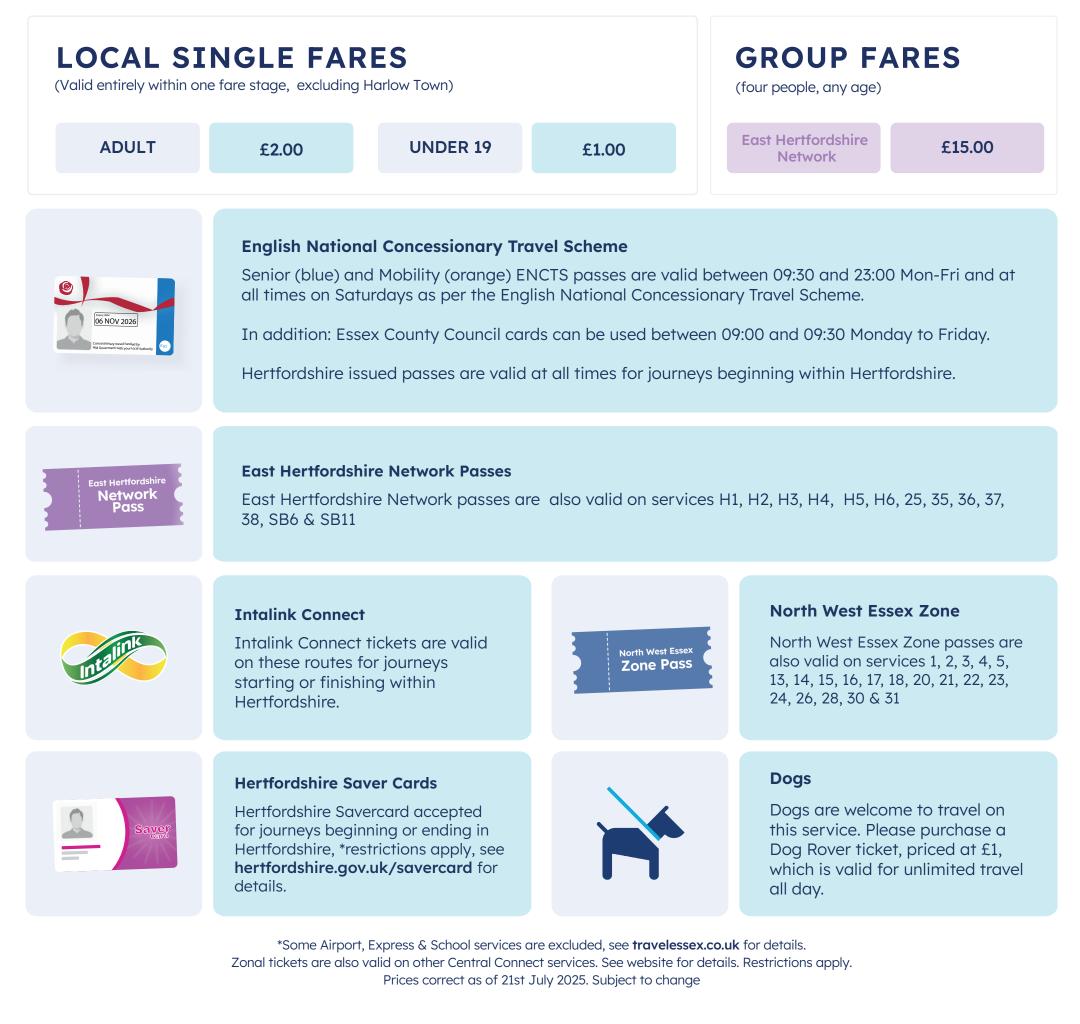

## Children under five | Free travel on this service at all times

\*Valid for journeys between Harlow Centre and Allende Avenue

For the latest updates, search us on Facebook & X (Twitter) 🕴 🛛 💥